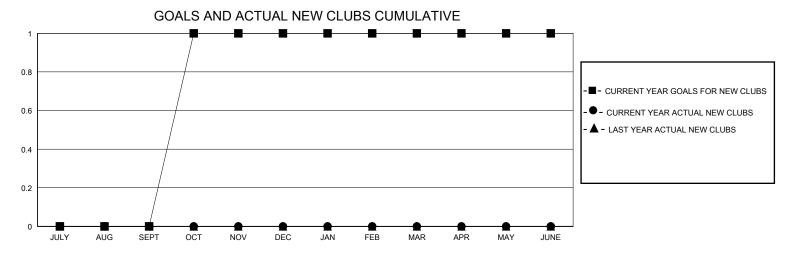

## District 18 N

GMT: LOCATION GEORGIA GMT CA

|               | Club          | os          |               | Members               |                        |                         |                                                    |
|---------------|---------------|-------------|---------------|-----------------------|------------------------|-------------------------|----------------------------------------------------|
|               | RESULTS FOR   | R 2023-2024 |               | RESULTS FOR 2023-2024 |                        |                         |                                                    |
| QUARTER       | NEW CLUB GOAL | NEW CLUBS   | DROPPED CLUBS | QUARTER MEME          | BER GROWTH NET<br>GOAL | MEMBER GROWTH<br>ACTUAL | DROPPED<br>MEMBERS ACTUAL<br>(including transfers) |
| JULY/AUG/SEPT | 0             | 0           | 2             | JULY/AUG/SEPT         | 40                     | 29                      | 65                                                 |
| OCT/NOV/DEC   | 1             | 0           | 1             | OCT/NOV/DEC           | 40                     | 40                      | 38                                                 |
| JAN/FEB/MAR   | 0             | 0           | 0             | JAN/FEB/MAR           | 40                     | 0                       | 0                                                  |
| APR/MAY/JUNE  | 0             | 0           | 0             | APR/MAY/JUNE          | 40                     | 0                       | 0                                                  |