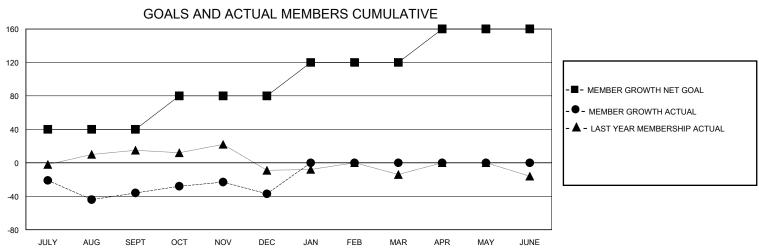

## District 18 N

GMT: LOCATION GEORGIA GMT CA

|               | Club          | os          |               | Members               |                        |                         |                                                    |
|---------------|---------------|-------------|---------------|-----------------------|------------------------|-------------------------|----------------------------------------------------|
|               | RESULTS FOR   | R 2023-2024 |               | RESULTS FOR 2023-2024 |                        |                         |                                                    |
| QUARTER       | NEW CLUB GOAL | NEW CLUBS   | DROPPED CLUBS | QUARTER MEME          | BER GROWTH NET<br>GOAL | MEMBER GROWTH<br>ACTUAL | DROPPED<br>MEMBERS ACTUAL<br>(including transfers) |
| JULY/AUG/SEPT | 0             | 0           | 2             | JULY/AUG/SEPT         | 40                     | 29                      | 65                                                 |
| OCT/NOV/DEC   | 1             | 0           | 1             | OCT/NOV/DEC           | 40                     | 40                      | 38                                                 |
| JAN/FEB/MAR   | 0             | 0           | 0             | JAN/FEB/MAR           | 40                     | 0                       | 0                                                  |
| APR/MAY/JUNE  | 0             | 0           | 0             | APR/MAY/JUNE          | 40                     | 0                       | 0                                                  |